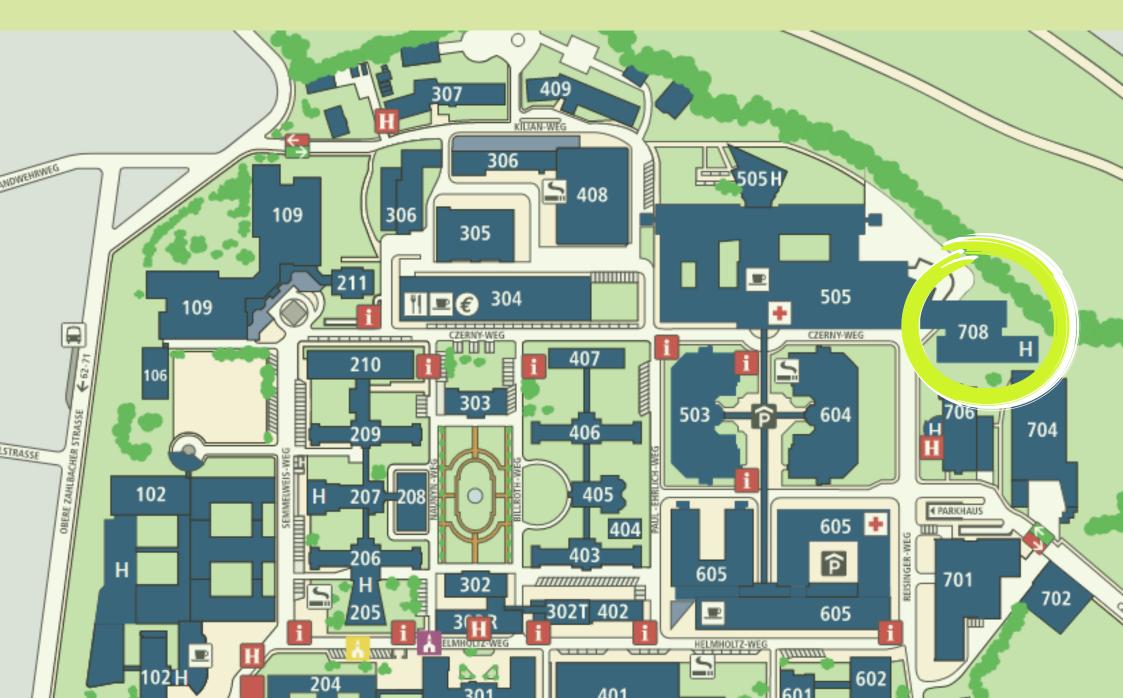

# Mainz Central Station to workshop (Building 708) by public transport

At Central station: Leave the main exit in direction of public transport

#### by tram (~7 min.)

- 50, platform A
- or 52/53, platform K

to "Mainz-Oberstadt am Gautor"

Enter campus "Universitätsmedizin/ University medical centre" & follow signs directing you to:

#resilience2024