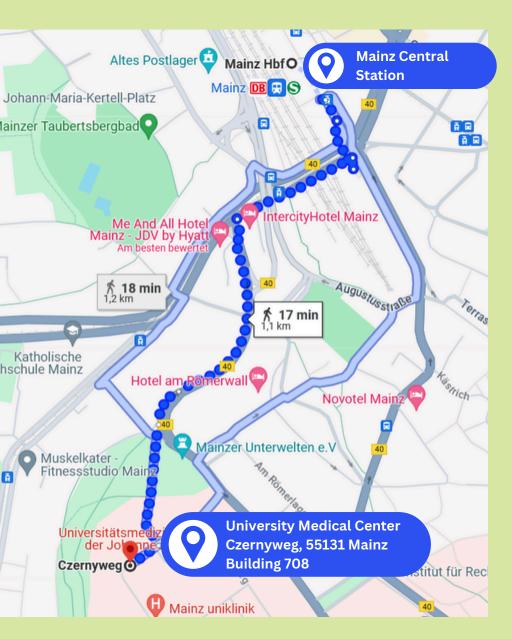

# Mainz Central Station to workshop (Building 708) by public transport

At Central station: Leave the main exit in direction of public transport

#### by bus (~ 15 min.)

- 62/67/76, platform G
- 660, platform R
- 652 platform 0

to "Mainz-Oberstadt Universitätsmedizin"

#### by tram (~7 min.)

- 50, platform A
- or 52/53, platform K

to "Mainz-Oberstadt am Gautor"

Enter campus "Universitätsmedizin/ University medical centre" & follow signs directing you to:

#resilience2024