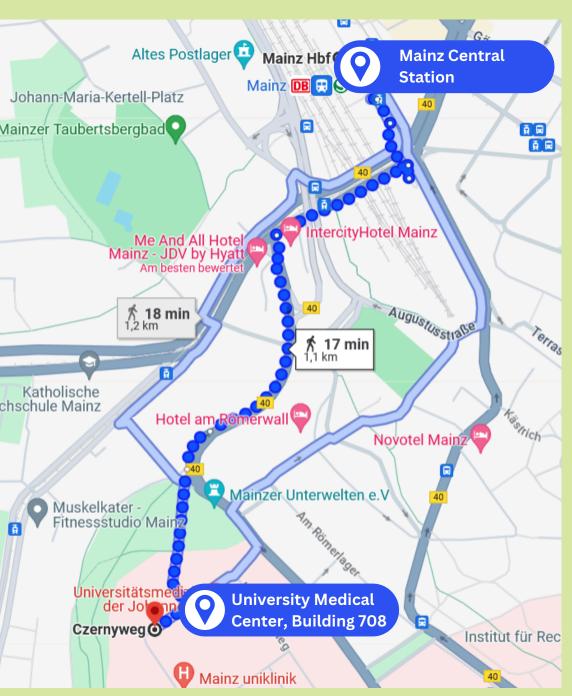

# Mainz Central Station to workshop (Building 708) by public transport

At Central station: Leave the main exit in direction of public transport

#### by bus (~ 15 min.)

- 62/67/76, platform G
- 660, platform R
- 652 platform 0

to "Mainz-Oberstadt Universitätsmedizin"

#### by tram (~7 min.)

- 50, platform A
- or 52/53, platform K

to "Mainz-Oberstadt am Gautor"

Enter campus "Universitätsmedizin/ University medical centre" & follow signs directing you to:

#resilience2024